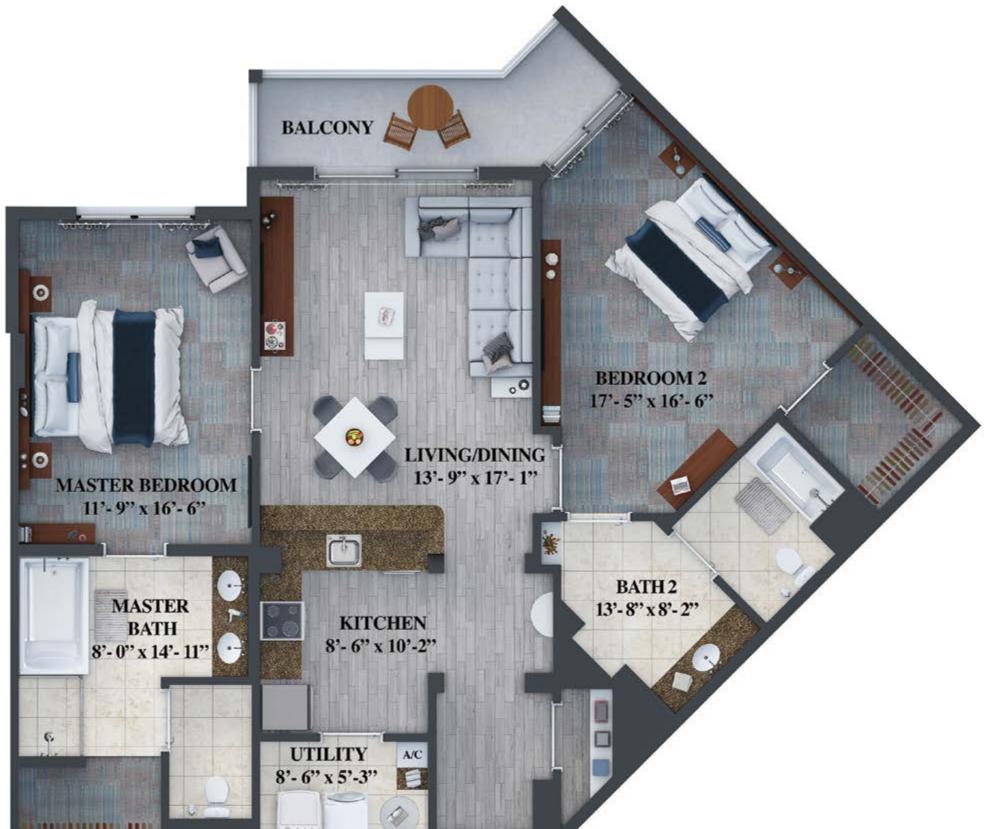

## **BIRCH**

2 Bedroom • 2 Bathroom

Living Space 1,375 Sq. Ft.
(128 Sq. Mt.)
Balcony 73 Sq. Ft.
(7 Sq. Mt.)
Total 1,448 Sq. Ft.
(135 Sq. Mt.)

The square footage areas used in this brochure include the outer walls surrounding the unit and half the demising wall separating units and areas under roof but not within the walls of the unit for the Lanai and Covered Entry. Please refer to the survey included as an exhibit to the prospectus for the actual square footage of the units. The square footages used in this brochure are provided so that buyers can compare square footages being used by sellers in other communities. All dimensions are approximate and all floor plans are subject to change by developer without notice. All illustrations are artistic conceptual renderings. Pricing subject to change.